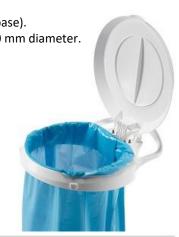

#### **Attributes**

- Made of plastic recyclable material.
- Equipped with pedal mechanism for openingthe lid (pedal is located in front side of the base).
- Equipped with two fixed wheels with 125 mm diameter and two turnable wheels with 80 mm diameter.

mm

- Equipped with tool holders.
- Color variation is for lid only.