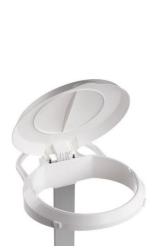

# Mobile 120 l bag holder – yellow lid

(Ilustrative photograph) Technical data

| Material                   | Plastic        |
|----------------------------|----------------|
| Capacity                   | 120            |
| Weight                     | 6,3 kg         |
| Wheels (front/rear)        | 2x 80/2x 125 m |
| Opening dimensions (w x d) | 420 x 390 mm   |
| Width                      | 500 mm         |
| Depth                      | 640 mm         |
| Height                     | 990 mm         |

#### **Attributes**

- Made of plastic recyclable material.
- Equipped with pedal mechanism for openingthe lid (pedal is located in front side of the base).
- Equipped with two fixed wheels with 125 mm diameter and two turnable wheels with 80 mm diameter.