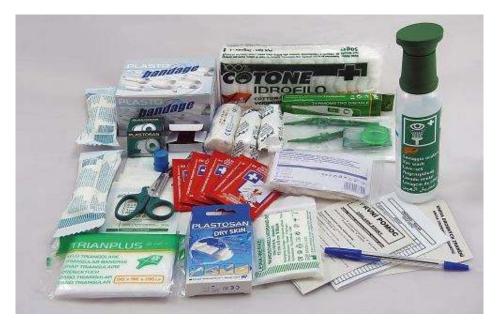

## First-aid box content – warehouse/shop

(Ilustrative photograph) Technical data

**Content:** Bandage 7 cm x 3,5 m (2pcs), Finished sterile bandage No.3 (3pc), Finished sterile bandage No.4 (3pc), Elastic bandage 10 cm x 4 m (3pc), Rubber bandage (1pc), Sterile cover 5x5 cm (1pc), Sterile cover 7,5x7,5cm (2pcs), Sterile cover 10x10cm (1pc), Patch with pillow 6x10cm (8pcs), Patch with pillow mix. 4 sizes (40pcs), Fixing patch 2,5cm x 5m (1pcs), Eye wash 0,9% NaCl – 250 ml (1pc), Sterile pincers (1pc), Mask (1pc), 3-way scarf (1pc), Examination gloves (2pairs), Digital thermometer (1pc), Scissors (1pc), cotton 50g (1pc), Disinfecting cloth (5pcs), Safety-pin – stainless (12pcs), First-aid manual (1pc), Book of injuries (1pc), Pencil (1pc).

**Health-care contents WAREHOUSE – SHOP** is suitable for all workplaces and plants where handling of goods takes place, such as warehouses, shop premises and similar workplaces with an increased rate risk of injury. The contents include a basic range of medical and bandage material including washout solution in case of eye contact with a dangerous substance.