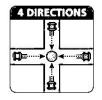

# Hemispheric mirror

(Ilustrative photograph) Technical data

Material Weight (only mirror) Viewing distance View angle Number of directions of vision Full sphere / 1 mirror Diameter Height

Plexiglass (PMMA) 4 kg 6 m 360° 4 1/2 Sphere 600 mm 260 mm