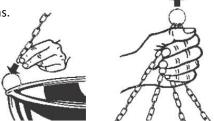

## Attributes

- Made of Plexiglass (PMMA), 100 % recyclable.
- Mirrors are not unbreakable and they are used especially for non-public areas.
- The four-way mirror is attached to the wall by means of the connecting materials.
- Mirror is mounted to ceiling by means of 1 m long chains.
- Connecting material is included.
- Suitable primary for warehouses, production areas, logistics sites, etc.