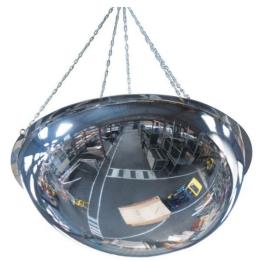

# Hemispheric mirror

(Ilustrative photograph) Technical data

Material Weight (only mirror) Viewing distance View angle Number of directions of vision Full sphere / 1 mirror Diameter Height

Plexiglass (PMMA) 4 kg 6 m 360° 4 1/2 Sphere 600 mm 260 mm

## Attributes

- Made of Plexiglass (PMMA), 100 % recyclable.
- Mirrors are not unbreakable and they are used especially for non-public areas.
- The four-way mirror is attached to the wall by means of the connecting materials.
- Mirror is mounted to ceiling by means of 1 m long chains.
- Connecting material is included.
- Suitable primary for warehouses, production areas, logistics sites, etc.

#### Product purpouse

- Designed as a hemispherical mirror into non-public areas.