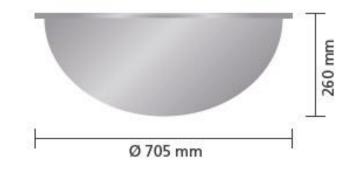

# Hemispheric mirror

(Ilustrative photograph) Technical data

Material Weight (only mirror) Viewing distance View angle Number of directions of vision Full sphere / 1 mirror Diameter Height

Plexiglass (PMMA) 4 kg 6 m 360° 4 1/2 Sphere 600 mm 260 mm