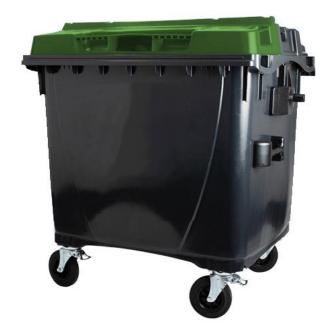

Plastic container with flat lid and lid in the lid – 1100 I TYPE: 0013-3/2 V/V

Illustrational photograph

### **COLOUR VARIATIONS**

0013-3/2 V/V - black / green lid in the lid.