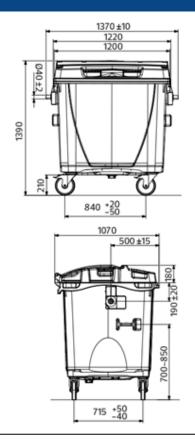

### **TECHNICAL DATA**

 Material
 Plastic (HDPE)

 Capacity
 1100 I

 Weight
 45 kg (± 5 %)

 Max. weight
 510 kg (± 5 %)

 Load capacity
 440 kg (± 5 %)

 Wheel diameter
 200 mm

Dimensions (W x D x H) 1380 x 1070 x 1390 mm