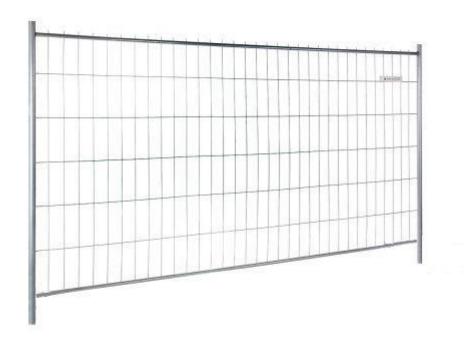

# Mobile fencing 3455 x 2000 mm

### (Ilustrative photograph)

#### Technical data

Material Steel Weight 16 kg

 $\begin{array}{lll} \text{Mesh size} & 100 \text{ x } 300 \text{ mm} \\ \text{Length} & 3455 \text{ mm } (\pm 10 \%) \\ \text{Height} & 2000 \text{ mm } (\pm 10 \%) \end{array}$ 