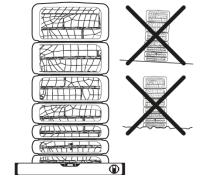

# **WARNING**

The tank is not suitable for free-standing installation. Must be fixed to the wall.