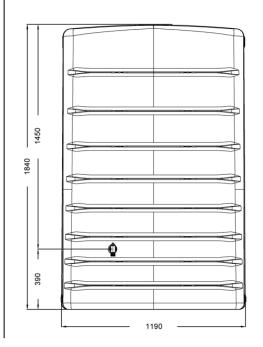

## **TECHNICAL DATA**

Material Plastic (100% recycled)

Capacity 400 I Weight 31 kg

Dimensions (W x D x H) 1190 x 280 x 1840 mm

# **ATTRIBUTES**

- Made of 100 % recycled plastic material.
- Tank of modern extra slim design for collecting rainwater.
- High capacity with low space requirements.
- Tank is equipped with 3x 19 mm (3/4") holes for water dispensing.
- Holes for a tap, hose or outlet to drain water before the winter season.