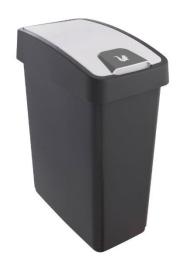

## **TECHNICAL DATA SHEET**

Waste bin with double tilting – 25 I TYPE: 8398

Illustrational photograph

## **ATTRIBUTES**

- Made of polypropylene (PP) and thermoplastic elastomer (TPE).
- Indoor waste bins with two ways of opening the lid.
- Lid can be opened whole or by tilting.
- · Waste bins are suitable for waste sorting.