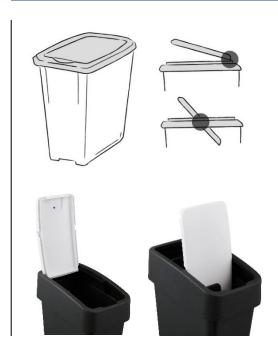

## **ATTRIBUTES**

- Made of polypropylene (PP) and thermoplastic elastomer (TPE).
- Indoor waste bins with two ways of opening the lid.
- Lid can be opened whole or by tilting.
- · Waste bins are suitable for waste sorting.