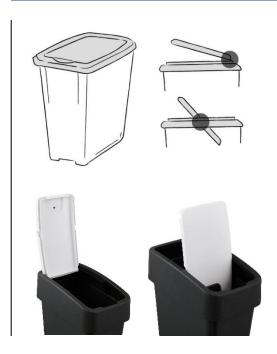

## **ATTRIBUTES**

- Made of polypropylene (PP) and thermoplastic elastomer (TPE).
- Indoor waste bins with two ways of opening the lid.
- Lid can be opened whole or by tilting.
- · Waste bins are suitable for waste sorting.