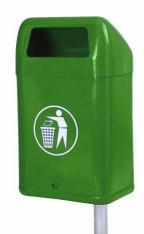

# PRODUCT No. 6398-2

Exterior waste bin with lower dumping with lock / without column – green

(Ilustrative photograph) Technical data

| Material | Steel  |
|----------|--------|
| Capacity | 70 l   |
| Weight   | 15 kg  |
| Width    | 440 mm |
| Depth    | 365 mm |
| Height   | 680 mm |

### **Attributes**

- Made of hot-dip galvanized steel sheet.
- The shape and location of opening ensures protection against rainwater and throwing of too big items.
- Tipping bottom allows easy emptying without manual contact with garbage.
- Lower lid opens by universal lock.
- Surface finishing is made by varnishing ensures long service life.
- Due to robust design, it is suitable for urban areas where is risk of vandalism.

#### **Color variations**

- Standardly green (RAL 6005).

#### Product purpouse

- Designed for collecting of common waste.