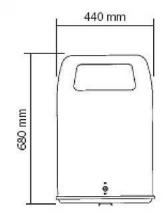

# PRODUCT No. 6398-2

Exterior waste bin with lower dumping with lock / without column – green

(Ilustrative photograph) Technical data

| Material | Steel  |
|----------|--------|
| Capacity | 70 l   |
| Weight   | 15 kg  |
| Width    | 440 mm |
| Depth    | 365 mm |
| Height   | 680 mm |