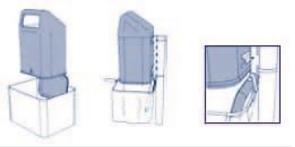

## Additions

- The bin can be placed in the open area if the area is sheltered and at least partially protected from weather conditions.
- Attaching on the column is done using motex strips or connecting material, which is not part of delivery.
- Column can be ordered type 6999.