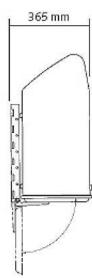

# PRODUCT No. 6398-2

Exterior waste bin with lower dumping with lock / without column – green

(Ilustrative photograph) Technical data

| Material | Steel  |
|----------|--------|
| Capacity | 70 l   |
| Weight   | 15 kg  |
| Width    | 440 mm |
| Depth    | 365 mm |
| Height   | 680 mm |