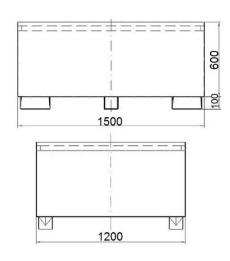

#### **TECHNICAL DATA**

Material Steel sheet Sheet thickness 3 mm

Finishing (basin) Varnished – green RAL 6029

 Weight
 172 kg

 Load capacity
 1500 kg

 Capacity
 1000 l

 Width
 1200 mm

 Depth
 1500 mm

 Height
 700 mm