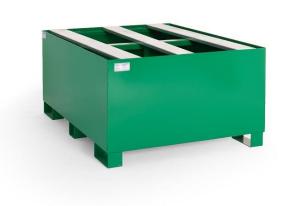

# Catching basin for 1x 1000 I container – economic series TYPE: 3593E

Illustrational photograph

#### **TECHNICAL DATA**

Material Steel sheet Sheet thickness 3 mm

Finishing (basin) Varnished – green RAL 6029

 Weight
 172 kg

 Load capacity
 1500 kg

 Capacity
 1000 l

 Width
 1200 mm

 Depth
 1500 mm

### **ATTRIBUTES**

- Catching basin equipped with 3x steel profiles.
- The basin is equipped for safe manipulation by means of fork-lift machinery.
- For safe storage of an IBC container with capacity of 1000 I.