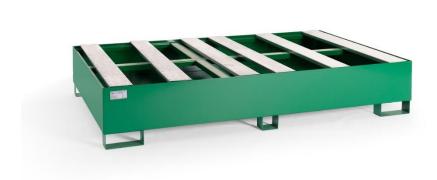

# Catching basin for 2x 1000 I container – economic series TYPE: 3594E

Illustrational photograph

### **ATTRIBUTES**

- Catching basin equipped with 6x steel profiles.
- The basin is equipped for safe manipulation by means of fork-lift machinery.
- For safe storage of an 2x IBC container with capacity of 1000 l.