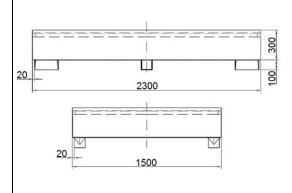

#### **TECHNICAL DATA**

Material Steel sheet Sheet thickness 3 mm

Finishing (basin) Varnished – green RAL 6029

 Weight
 240 kg

 Load capacity
 3000 kg

 Capacity
 1000 l

 Width
 2300 mm

 Depth
 1500 mm

 Height
 400/300 mm