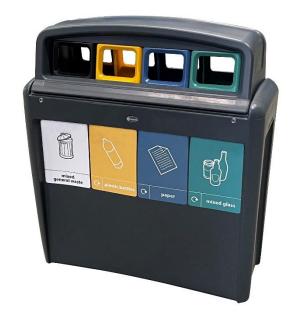

Bin CITY for sorted waste TYPE: 8409

Illustrational photograph

## **ATTRIBUTES**

- The stop function ensures the upright position of the lid when emptying.
- Narrow base to save space and symmetrical design offering access from all sides.
- Personalized stickers can be added to the front and back of the bin.
- Available capacity is 160 I in four 40 I opening panels.
- · Covered openings offer protection from rain.
- A smart system for fixing bags by means of a rubber cord.
- It is equipped with a lid with a lid holder.
- Double locking.
- Opening divider.

## PRODUCT PURPOUSE

Product is designed as an outdoor waste bin for collection of sorted waste.