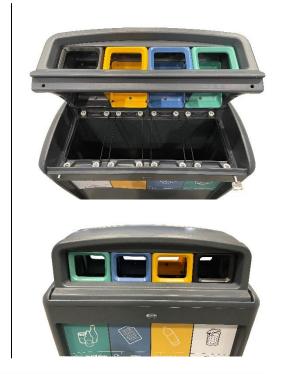

## **ATTRIBUTES**

- The stop function ensures the upright position of the lid when emptying.
- Narrow base to save space and symmetrical design offering access from all sides.
- Personalized stickers can be added to the front and back of the bin.
- Available capacity is 160 I in four 40 I opening panels.
- · Covered openings offer protection from rain.
- A smart system for fixing bags by means of a rubber cord.
- It is equipped with a lid with a lid holder.
- Double locking.
- Opening divider.

## PRODUCT PURPOUSE

Product is designed as an outdoor waste bin for collection of sorted waste.