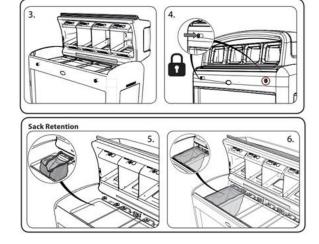

## **ATTRIBUTES**

- The stop function ensures the upright position of the lid when emptying.
- Narrow base to save space and symmetrical design offering access from all sides.
- Personalized stickers can be added to the front and back of the bin.
- Available capacity is 160 I in four 40 I opening panels.
- · Covered openings offer protection from rain.
- A smart system for fixing bags by means of a rubber cord.
- It is equipped with a lid with a lid holder.
- Double locking.
- Opening divider.