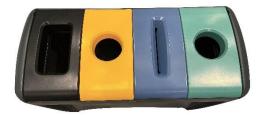

## ATTRIBUTES

- Opening panels can be attached to the body and opened by opening the entire panel, each lid separately or by hinged flaps.
- The stop function of the lid keeps panels upright for easy access to bag fixation.
- Narrow base to save space and symmetrical design offering access from all sides.
- Personalized stickers can be added to the front and back of the bin.
- Available capacity is 160 I in four 40 I opening panels.
- Attached or freely hinged opening panels.
- Bag fixing system with a rubber cord.
- It is equipped with a hinged lid with a lid holder.