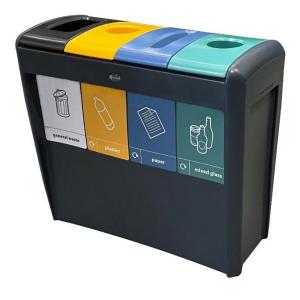

## ATTRIBUTES

- Opening panels can be attached to the body and opened by opening the entire panel, each lid separately or by hinged flaps.
- The stop function of the lid keeps panels upright for easy access to bag fixation.
- Narrow base to save space and symmetrical design offering access from all sides.
- Personalized stickers can be added to the front and back of the bin.
- Available capacity is 160 I in four 40 I opening panels.
- Attached or freely hinged opening panels.
- Bag fixing system with a rubber cord.
- It is equipped with a hinged lid with a lid holder.

## **PRODUCT PURPOUSE**

Product is designed as an outdoor waste bin for collection of sorted waste.

CONTACT export@meva.eu +420 416 823 171 / 174 / 179