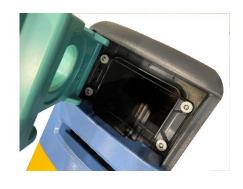

## ATTRIBUTES

- Opening panels can be attached to the body and opened by opening the entire panel, each lid separately or by hinged flaps.
- The stop function of the lid keeps panels upright for easy access to bag fixation.
- Narrow base to save space and symmetrical design offering access from all sides.
- Personalized stickers can be added to the front and back of the bin.
- Available capacity is 160 I in four 40 I opening panels.
- Attached or freely hinged opening panels.
- Bag fixing system with a rubber cord.
- It is equipped with a hinged lid with a lid holder.