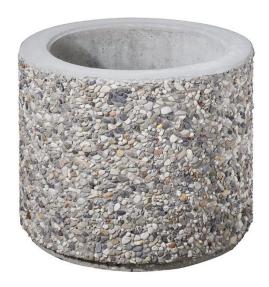

## Concrete round flowerpot - 500 x 430 mm

(Ilustrative photograph)

#### **Technical data**

Material Washed concrete (C 25/30)

Weight (approx.) 175 kg
Diameter 500 mm
Height 430 mm