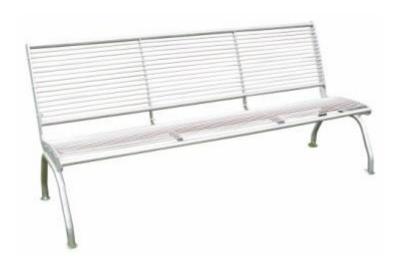

## Stainless steel bench with backrest Terano – 2 seats

#### (Ilustrative photograph)

#### Technical data

Material Stainless steel

 No. of seats
 2

 Weight
 20 kg

 Load capacity
 2x 90 kg

 Length
 1200 mm

 Depth
 610 mm

 Height (seat/total)
 420 / 860 mm