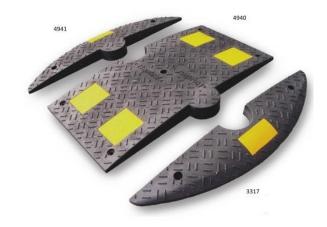

# PRODUCT No. 4941

# Slowdown speed bump – end part

(Ilustrative photograph)

### **Attributes**

- Made by hot pressing method of softened PVC.
- Traffic equipment to reduce vehicle speed.
- Each part is obtained with reflective elements and forms a black-yellow stripe when connected.
- Consists of continuous middle and end parts (type 4940 + 4941 + 3317).
- The semicircular locks together with the anchoring ensures a firm connection without the need for guide rods.
- Larger width (800 mm) of thresholds allows smoother crossing.
- Connection material is part of delivery (10x140 screw, 13 mm washer, 14x140 mm plug).