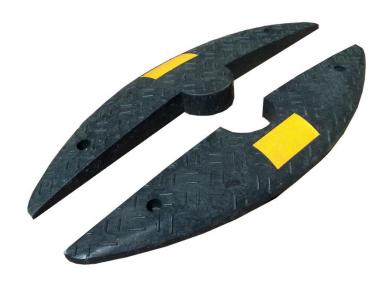

# Slowdown speed bump – end part

(Ilustrative photograph)

### **Attributes**

- Made by hot pressing method of softened PVC.
- Traffic equipment to reduce vehicle speed.
- Each part is obtained with reflective elements and forms a black-yellow stripe when connected.
- Consists of continuous middle and end parts (type 4940 + 4941 + 3317).
- The semicircular locks together with the anchoring ensures a firm connection without the need for guide rods.
- Larger width (800 mm) of thresholds allows smoother crossing.
- Connection material is part of delivery (10x140 screw, 13 mm washer, 14x140 mm plug).