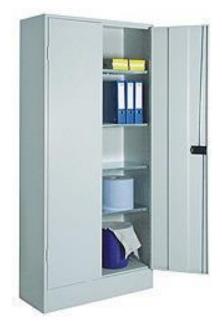

# Universal cabinet - width 950 mm

(Ilustrative photograph) Technical data

| Material                   | Steel       |
|----------------------------|-------------|
| Weight (approx.)           | 62,1 kg     |
| Load capacity (shelf/body) | 60 / 300 kg |
| No. of shelves             | 4 pcs       |
| Width                      | 950 mm      |
| Depth                      | 400 mm      |
| Height                     | 1950 mm     |

## **Attributes**

- Made of steel sheet.
- Shelves are height adjustable by 25 mm with load capacity 60 kg.
- Doors are reinforced with profiles.
- Doors are equipped with exbandable cylindric lock.
- Surface finishing is made by powder paint coating.

### Product purpouse

- Designed for storing files and other common material.