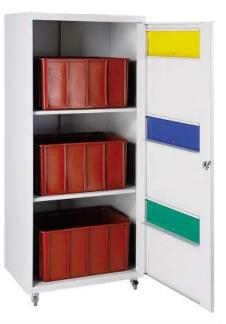

### **Attributes**

- Made of high quality steel sheet and profiles.
- Suitable for waste sorting in clean operations with easy service.
- Removable plastic boxes are fitted behind the front door.
- The openings are equipped with flaps which are opened by round handles.
- The container is equipped with 50 mm diameter wheels.

### Product purpouse

- Designed for collecting of sorted waste in clean operations.