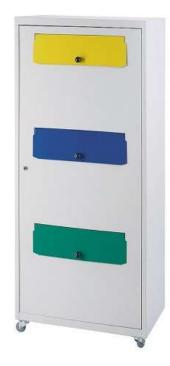

## Metal container for sorted waste – JUMBO

(Ilustrative photograph) Technical data

| Material                      |
|-------------------------------|
| Capacity                      |
| Wheels (diameter)             |
| Opening width (opening/flap)  |
| Opening height (opening/flap) |
| Width (box)                   |
| Depth (box)                   |
| Height (box)                  |

Steel/sheet 3x 75 l 50 mm 480 / 500 mm 130 / 160 mm 700 (600) mm 450 (425) mm 1675 (300) mm

### **Attributes**

- Made of high quality steel sheet and profiles.
- Suitable for waste sorting in clean operations with easy service.
- Removable plastic boxes are fitted behind the front door.
- The openings are equipped with flaps which are opened by round handles.
- The container is equipped with 50 mm diameter wheels.

### **Color variations**

- Standardly grey/yellow – blue – green – body/doors.