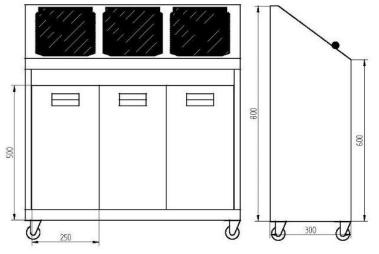

#### Technical data

| Material                      | Steel sheet |
|-------------------------------|-------------|
| Capacity                      | 3 x 32 l    |
| Weight                        | 36,5 kg     |
| Caster diameter               | 50 mm       |
| Opening width (Opening/flap)  | 200/220 mm  |
| Opening height (Opening/flap) | 230/250 mm  |
| Width (Container/insertion)   | 800/250 mm  |
| Depth (Container/insertion)   | 300/250 mm  |
| Height (Container/insertion)  | 800/500 mm  |
| Height (Total)                | 875 mm      |