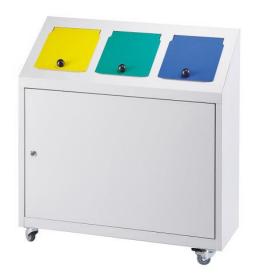

# Metal container for waste separation – TRIPLE

(Ilustrative photograph)

#### **Attributes**

- Made of steel sheets.
- Contains 3x insertion with 32 I capacity.
- Insertions are secured with doors.
- Openings are provided with flap.
- Flaps are lifted by rounded handle.
- Meant to be used indoors.
- Provided with four casters diameter 50 mm.

### **Color variations**

- Colored flaps Yellow/Green/Blue.
- Body grey.