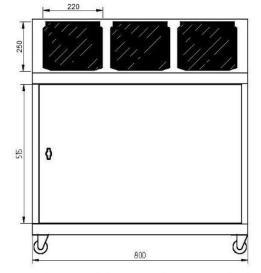

#### Technical data

| Material                      | Steel sheet |
|-------------------------------|-------------|
| Capacity                      | 3 x 32 l    |
| Weight                        | 36,5 kg     |
| Caster diameter               | 50 mm       |
| Opening width (Opening/flap)  | 200/220 mm  |
| Opening height (Opening/flap) | 230/250 mm  |
| Width (Container/insertion)   | 800/250 mm  |
| Depth (Container/insertion)   | 300/250 mm  |
| Height (Container/insertion)  | 800/500 mm  |
| Height (Total)                | 875 mm      |