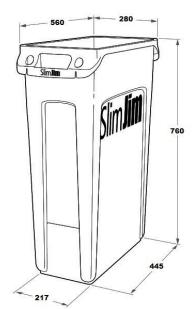

#### **TECHNICAL DATA**

Material Polyethylene (PE)
Capacity 87 I

Weight (approx..)

Load capacity

Length incl. handles

560 mm

Dimensions (L x W x H) 560 x 280 x 760 mm