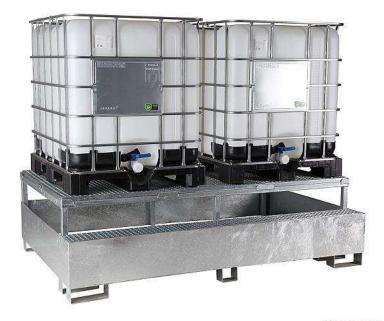

## PRODUCT No. 3595-Z

## Catching basin – for 2x 1000 l container – hot-dip galvanized

| (Ilustrative photograph)                         |                                                    | 2300 |            |      |
|--------------------------------------------------|----------------------------------------------------|------|------------|------|
| Technical data                                   |                                                    | fr   | <u> </u>   |      |
| Material<br>Sheet thickness                      | Steel sheet<br>3 mm                                | Ľ    |            | ľ    |
| Finishing (basin)<br>Finishing (grate)<br>Weight | Hot-dip galvanized<br>Hot-dip galvanized<br>260 kg |      | ці<br>1500 | _    |
| Load capacity<br>Capacity<br>Width               | 2500 kg<br>1000 l<br>2300 mm                       |      |            |      |
| Depth<br>Height                                  | 1500 mm<br>650 mm                                  | U    |            | 650  |
| <u>Attributes</u>                                |                                                    | ЪИ   |            | NZ + |

- Equipped with removable hot-dip galvanized grate.
- The basin is equipped for safe manipulation by means of fork-lift machinery.
- For safe storage of 2x IBC containers with capacity of 1000 l.
- Equipped with lowered surface for containers, which are filled from an IBC containers.