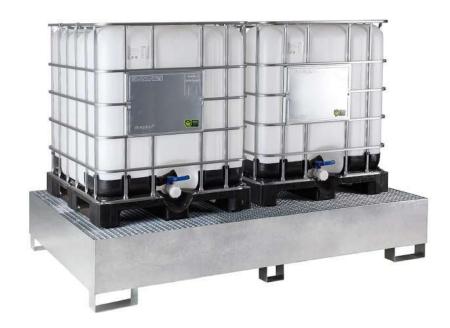

# Catching basin – for 2x 1000 l container – hot-dip galvanized

#### (Ilustrative photograph)

#### **Attributes**

- Equipped with removable hot-dip galvanized grate.
- The basin is equipped for safe manipulation by means of fork-lift machinery.
- For safe storage of 2x IBC containers with capacity of 1000 l.