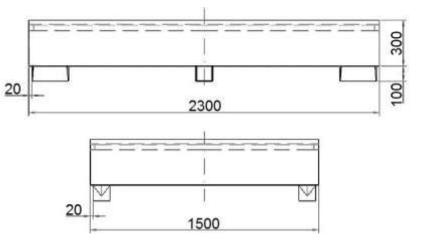

## Technical data

Material Steel sheet Sheet thickness 3 mm

Finishing (basin) Hot-dip galvanized Finishing (grate) Hot-dip galvanized

Weight 243 kg
Load capacity 3000 kg
Capacity 1000 l
Width 2300 mm
Depth 1500 mm
Height 400/300 mm