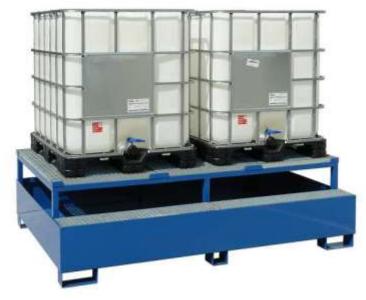

# Catching basin – for 2x 1000 l container - varnished

(Ilustrative photograph)

#### **Attributes**

- Equipped with removable hot-dip galvanized grate.
- The basin is equipped for safe manipulation by means of fork-lift machinery.
- For safe storage of 2x IBC containers with capacity of 1000 l.
- Equipped with lowered surface for containers, which are filled from an IBC containers.