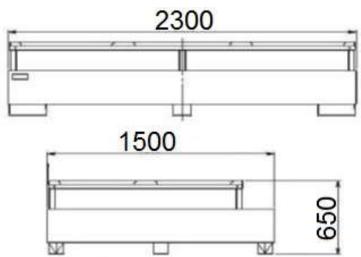

## Technical data

Material Steel sheet Sheet thickness 3 mm Varnished Finishing (basin)

Finishing (grate) Hot-dip galvanized

Weight 257 kg Load capacity 2500 kg Capacity 1000 I Width 2300 mm 1500 mm Depth Height 650 mm