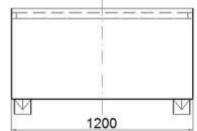

## Catching basin - for 1x 1000 l container - varnished

(Ilustrative photograph) Technical data

- Material Sheet thickness Finishing (basin) Finishing (grate) Weight Load capacity Capacity Width Depth Height
- Steel sheet 3 mm Varnished Hot-dip galvanized 172 kg 1500 kg 1000 l 1200 mm 1500 mm 700 mm