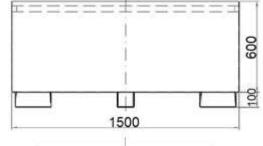

## Catching basin - for 1x 1000 l container - varnished

(Ilustrative photograph) Technical data

- Material Sheet thickness Finishing (basin) Finishing (grate) Weight Load capacity Capacity Width Depth Height
- Steel sheet 3 mm Varnished Hot-dip galvanized 172 kg 1500 kg 1000 l 1200 mm 1500 mm 700 mm