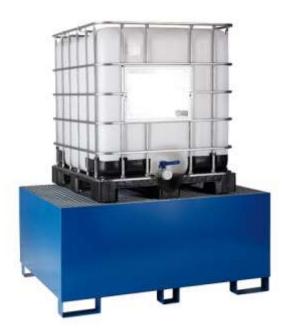

## PRODUCT No. 3593

## Catching basin - for 1x 1000 l container - varnished

(Ilustrative photograph) Technical data

- Material Sheet thickness Finishing (basin) Finishing (grate) Weight Load capacity Capacity Width Depth Height
- Steel sheet 3 mm Varnished Hot-dip galvanized 172 kg 1500 kg 1000 l 1200 mm 1500 mm 700 mm

**Attributes** 

- Equipped with removable hot-dip galvanized grate.
- The basin is equipped for safe manipulation by means of fork-lift machinery.
- For safe storage of an IBC container with capacity of 1000 l.