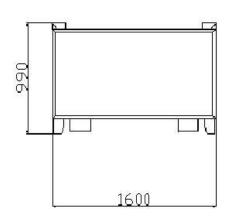

### Technical data

Material Steel/sheet Weight 60 kg Recommended load 150 kg Capacity 640 I **Finishing** Varnished Width 1600 mm Depth 500 mm Height 800 mm UN code 11A/Y/\*