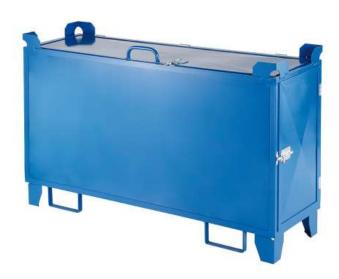

#### (Ilustration photograph)

#### **Attributes**

- Made of steel sheet of 2 mm thickness.
- Surface finishing is made by varnishing.
- Combined openings above and from the side.
- The lid and side doors are equipped with locking mechanism.
- Easy manipulation by fork-lift machinery or a crane.
- Certificated for transportation ADR, RID, IMDG Code, IATA DGR.

#### **Color variations**

Blue color.

#### **Product purpouse**

Designed for storing and transportation of used fluorescent and discharge tubes.