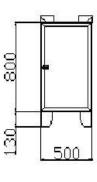

### Technical data

Material Steel/sheet Weight 60 kg Recommended load 150 kg Capacity 640 I **Finishing** Varnished Width 1600 mm Depth 500 mm Height 800 mm UN code 11A/Y/\*