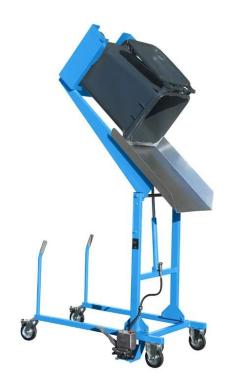

# Mobile container tippler with foot pump

**TYPE: 1093** 

Illustrational photograph

## **ATTRIBUTES**

- Durable steel construction.
- Lifting is carried out by using a foot pump.
- A tipping height of 1480 mm and a tipping angle of 135° ensure complete emptying.
- Thanks to the wheels, it can be moved easily and quickly, even when the container is full.

### **PRODUCT PURPOUSE**

Product is designed for emptying trash containers into a collection container.