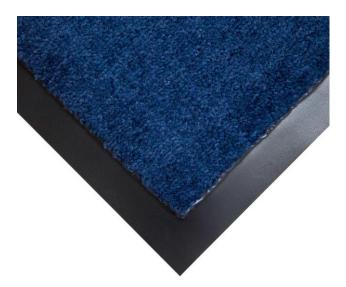

# Entrance cleaning mat – Entraplush 0,6 x 0,9 m

(Ilustrative photograph) Technical data

| Material               | Polyamide / PVC |
|------------------------|-----------------|
| Weight                 | 2 kg            |
| Color                  | Blue            |
| Surface (pattern)      | Fibers          |
| Operating temperatures | 0°C/+60°C       |
| Width                  | 600 mm          |
| Length                 | 900 mm          |
| Height                 | 10 mm           |