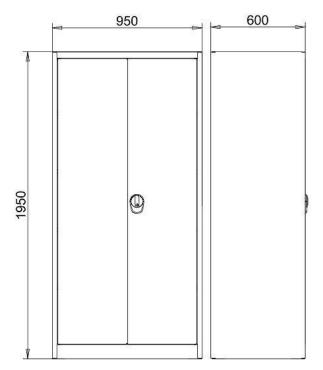

# Universal workshop cabinet

(Ilustrative photograph) Technical data

Material Weight (approx.) Load capacity (shelf/body) No. shelves Width Depth Height Steel 105,9 kg 100 / 800 kg 4 pcs 950 mm 600 mm 1950 mm