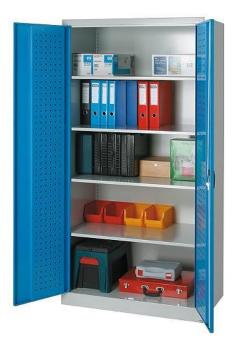

# Universal workshop cabinet

(Ilustrative photograph) Technical data

Material Weight (approx.) Load capacity (shelf/body) No. shelves Width Depth Height Steel 105,9 kg 100 / 800 kg 4 pcs 950 mm 600 mm 1950 mm

## **Attributes**

- Made of steel sheet.
- Holders and tools are not part of perforated equipment.
- Shelves are adjustable by 25 mm.
- Equipped with expandable cylindric lock.
- Surface finishing is made by powder paint coating.

### Product purpouse

- Designed for storing of workshop equipment.