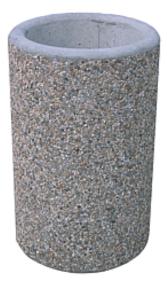

# Concrete waste bin – MAXI

(Ilustrative photograph) Technical data

| Material               | Concrete (C25/30) |
|------------------------|-------------------|
| Capacity (approx.)     | 110               |
| Weight (approx.)       | 260 kg            |
| Diameter (inner/outer) | 420 / 550 mm      |
| Height (inner/outer)   | 820 / 905 mm      |

### **Attributes**

- Made of washed concrete MAXI.
- Robust waste bin suitable for exterior areas.
- High weight resistance against vandalism.
- Can be equipped with a liner made of galvanized steel sheet.
- Equipped with a drain hole in the bottom part.
- The drain hole can be used for anchoring e.g. onto a chemical anchor.