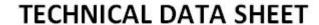

## PRODUCT No. 4034

# Hanging waste bin – green



#### (Ilustrative photograph)

### **Technical data**

Material Steel sheet
Material thickness (bin/foot) 1 / 3 mm
Capacity 38 I
Tube (frame) 34 x 3 mm
Weight 11 kg
Diameter 310 mm
Height (bin/total) 490 / 1100 mm

## **Attributes**

- Made of steel sheet.
- Modern bin with a protective structure.
- Container is perforated.
- Easy detachment of the container by pulling upwards.
- The construction is ready for mounting on the pad with bolts.
- Surface finishing is done with powder paint.

### **Color variations**

- Bin / frame - green (RAL 6029) / Brown (RAL 8014).

### **Product purpouse**

- Designed for collection of common waste in exterior areas.

#### Additions

- Can be mounted to a pad – holes in foot.