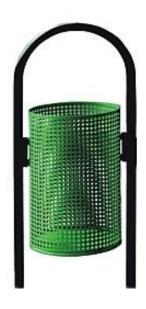

### **Technical data**

Material Steel sheet
Material thickness (bin/foot) 1 / 3 mm
Capacity 38 I
Tube (frame) 34 x 3 mm
Weight 11 kg
Diameter 310 mm
Height (bin/total) 490 / 1100 mm