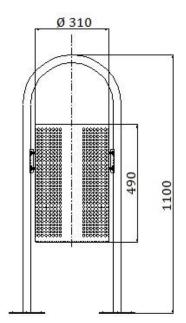

## **Attributes**

- Made of steel sheet.
- Modern bin with a protective structure.
- Container is perforated.
- Easy detachment of the container by pulling upwards.
- The construction is ready for mounting on the pad with bolts.
- Surface finishing is done with powder paint.

#### Additions

- Can be mounted to a pad – holes in foot.