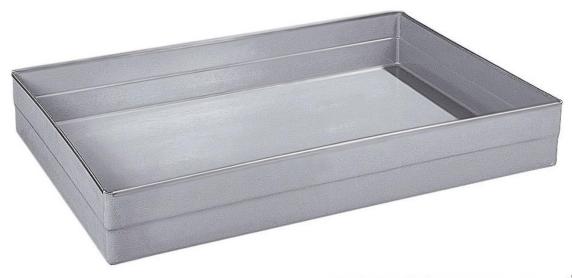

#### (Ilustrative photograph)

## Technical data

Material Fiberglass
Capacity 150 l
Weight 9 kg
Medium max. temp. 40 °C
Width 1200 mm
Depth 800 mm
Height 165 mm