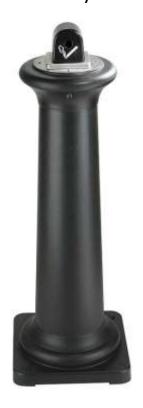

# PRODUCT No. 4340 Stand ashtray Tuscon

(Ilustrative photograph)

#### Technical data

Material (Construction/liner) Polypropylene (PP) / Stainless

 $\begin{array}{ccc} \text{Weight} & 7 \text{ kg} \\ \text{Width} & 325 \text{ mm} \\ \text{Depth} & 325 \text{ mm} \\ \text{Height} & 970 \text{ mm} \end{array}$ 

## **Attributes**

- Robust design made of durable polypropylene (PP) plastic.
- The inner liner is made of stainless steel.
- Suitable for outdoor use.
- The steel plate at the base ensures higher stability.
- Ashtray is made of two pieces ensures easy and quick cleaning.
- Ashtray can be anchored to the surface.
- Maximum protection against combustion in a durable steel liner.