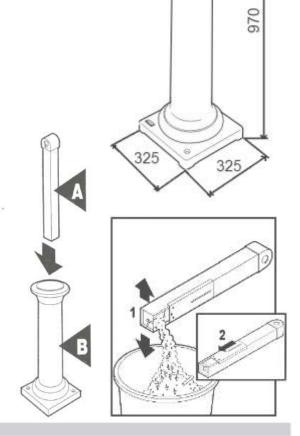

#### Technical data

Material (Construction/liner) Polypropylene (PP) / Stainless

 $\begin{array}{ccc} \text{Weight} & 7 \text{ kg} \\ \text{Width} & 325 \text{ mm} \\ \text{Depth} & 325 \text{ mm} \\ \text{Height} & 970 \text{ mm} \end{array}$ 

## **Attributes**

- Robust design made of durable polypropylene (PP) plastic.
- The inner liner is made of stainless steel.
- Suitable for outdoor use.
- The steel plate at the base ensures higher stability.
- Ashtray is made of two pieces ensures easy and quick cleaning.
- Ashtray can be anchored to the surface.
- Maximum protection against combustion in a durable steel liner.