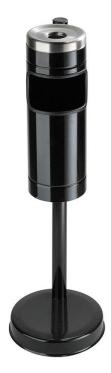

# Pole ashtray with a waste bin - varnished

(Ilustrative photograph)

## Technical data

Material (Bin/ashtray) Steel / stainless

Weight 4,5 kg

Diameter (Base/bin) 260 / 150 mm Height 850 mm

# **Attributes**

- The bin and pole are made of steel material.
- The ashtray is made of stainless material.
- Interior ashtray combined with a waste bin.
- The bin is hanged by two hooks.
- The opening is provided with rubber edges.
- Surface finishing is made by powder coating.