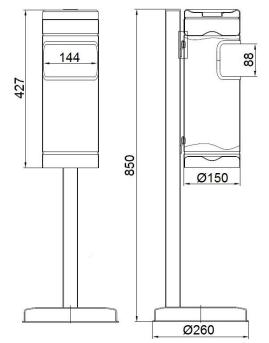

## Technical data

Material (Bin/ashtray) Steel / stainless

Weight 4,5 kg

Diameter (Base/bin) 260 / 150 mm Height 850 mm