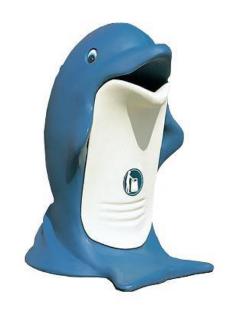

# Plastic waste bin dolphin – 85 l

#### (Ilustrative photograph)

## Technical data

Material (Body/liner) Durapol™ / Steel

Capacity (Liner)85 IWeight (including liner)23,6 kgWidth745 mmDepth915 mmHeight1180 mm

## **Attributes**

- Made of Durapol™ composite plastic.
- The metal liner is made of galvanized steel sheet.
- The composite material has high mechanical resistance and is resistant to UV radiation.
- The composite is resistant to both low and high temperatures.
- Each bin is equipped with a metal liner.
- Bin can be anchored to the surface.
- Suitable especially for zoos, aquaparks, nurseries, children's hospitals, etc.

## **Color variations**

- Body / doors - Blue / white.