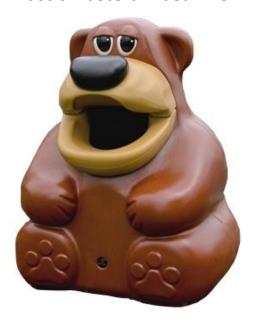

## Plastic waste bin bear – 52 l

#### (Ilustrative photograph)

#### Technical data

Material (Body/liner) Durapol™ / Steel

Capacity (Liner)52 IWeight (including liner)20 kgWidth762 mmDepth740 mmHeight941 mm