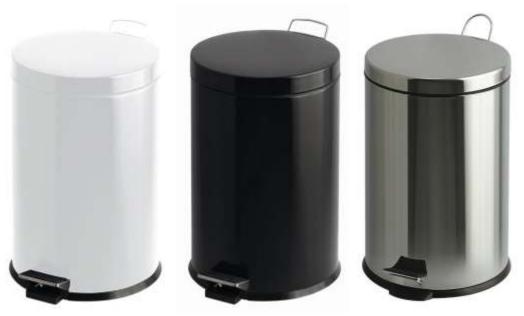

#### (Ilustrative photograph)

### **Color variations**

4592 (White), 4591 (Black), 4593 (Chrome).