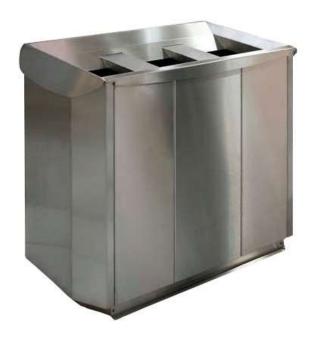

### Waste bin TRIPLEX – stainless

#### (Ilustrative photograph)

#### Technical data

Material Polished stainless steel

Weight (approx.) 77 kg
Utility capacity 3x 57 l
Opening 3x

 $\begin{array}{lll} \text{Opening dimensions} & 135 \text{ x } 140 \text{ mm} \\ \text{Width} & 974 \text{ mm} \\ \text{Depth} & 520 \text{ mm} \\ \text{Height} & 835 \text{ mm} \end{array}$ 