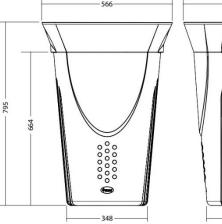

## (Ilustrative photograph) Technical data

Material (Body/liner) Capacity Weight Width Depth Height Durapol / Galvanized steel sheet 60 l 5 kg 566 mm 443 mm 795 mm

# 

443