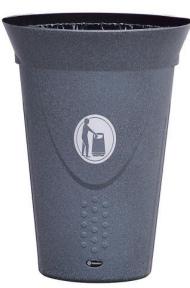

## (Ilustrative photograph) Technical data

Material (Body/liner) Capacity Weight Width Depth Height Durapol / Galvanized steel sheet 60 l 5 kg 566 mm 443 mm 795 mm

# Attributes

- The body is made of highly durable plastic Durapol.
- Modern design.
- Frame for fixing polyethylene bag is included.
- Equipped with bulges on sides for easier manipulation.
- Equipped with integrated bulges on the housing to complicate sticking of unwanted stickers.
- Oval base save space in narrow areas.
- It is recommended to anchore bin to the surface.

## Product purpouse

- Designed for collecting of common waste in the exterior areas.