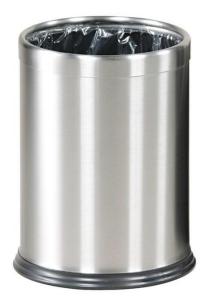

## PRODUCT No. 3789-N

# Waste bin with frame - Stainless steel

(Ilustrative photograph) Technical data

| Material         | Stainless steel |
|------------------|-----------------|
| Capacity         | 10              |
| Weight (approx.) | 3 kg            |
| Diameter         | 225 mm          |
| Height           | 270 mm          |

### **Attributes**

- Made of stainless steel.
- The aesthetic bin is equipped with a special bag frame.
- The bag is hidden under the frame and cannot be seen from the outside.
- Bottom of the bin is equipped with a plastic protective frame protects the floor surface.
- Bin is equipped with removable liner.