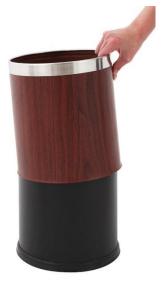

#### **Color variations**

- 3789 (Powder paint – black), 3789-N (Stainless), 3789-K (Leather imitation/stainless), 3789-D (Wood imitation/stainless).