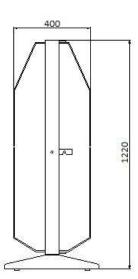

# Technical data

Material Steel sheet Capacity 120 l Weight 40 kg Width 590 mm Depth 400 mm Height 1220 mm