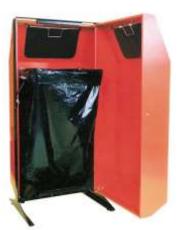

### **Attributes**

- Made of steel sheet.
- Robust luxury design with multipurpose usage.
- Bins have two-way flaps against smell spreading.
- Openable front part for bagchange is lockable.
- Self-closing openings ensures self-extinguish effect.

### **Additions**

- Can be equipped with frames for advertisment placement on the front part.
- Bag can be ordered type 1077.