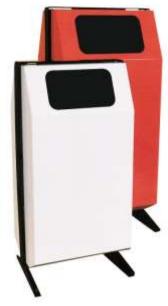

# Waste bin Wiking - large - 120 l

#### (Ilustrative photograph)

### **Color variations**

Standardly red or white with black frame.