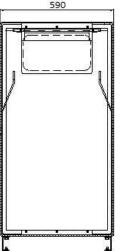

# Technical data

Material Steel sheet Capacity 120 l Weight 40 kg Width 590 mm Depth 400 mm Height 1220 mm