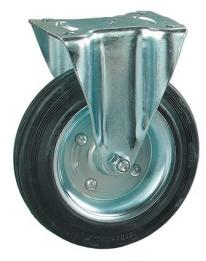

# PRODUCT No. 6005

Fixed wheel – 200 mm

(Ilustration photograph)

Galvanized-steel/Rubber Fixed Needle bearing 2,7 kg 205 / 410 kg -20/+60°C 50 mm 200 mm 105 x 80/75 137 x 115 mm 240 mm 11 mm

### Attributes

- Made of pressed galvanized steel forks. Wheel is made of rubber.
- Reinforced steel fork in galvanized surface finishing.
- Can be used in manufacturing industry transport trolleys or in a construction industry for scaffolding, etc.
- In accordance with EN 12532 regulation Pulleys and wheels for speeds up to 4 km/h.