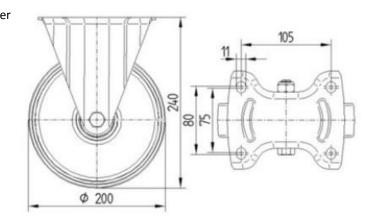

## Technical data

| Material                       |
|--------------------------------|
| Туре                           |
| Bearing                        |
| Weight                         |
| Load capacity (Dynamic/static) |
| Temperature resistance         |
| Thread width                   |
| Wheel diameter                 |
| Plate holes centres            |
| Plate size                     |
| Height (total)                 |
| Plate hole diameter            |

Galvanized-steel/Rubber Fixed Needle bearing 2,7 kg 205 / 410 kg -20/+60°C 50 mm 200 mm 105 x 80/75 137 x 115 mm 240 mm 11 mm