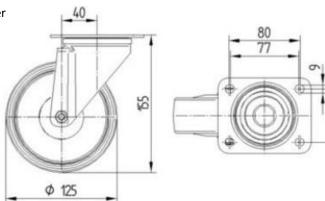

#### **Technical data**

Material Galvanized-steel/Rubber

Turnable Type Bearing Needle bearing

Weight 1,2 kg Load capacity (Dynamic/static) 100 / 200 kg Temperature resistance -20/+60°C Thread width 37 mm Wheel diameter 125 mm

Plate holes centres 80/77 x 60 mm Plate size 105 x 85 mm Height (total) 155 mm Plate hole diameter 9 mm