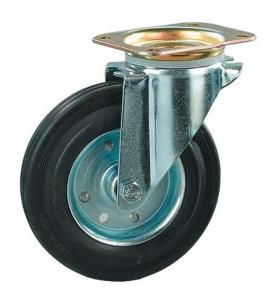

#### (Ilustration photograph)

#### **Technical data**

Material Galvanized-steel/Rubber

Turnable Type Bearing Needle bearing

Weight 1,2 kg Load capacity (Dynamic/static) 100 / 200 kg Temperature resistance -20/+60°C Thread width 37 mm Wheel diameter 125 mm