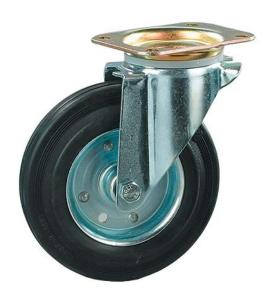

# Turnable wheel - 160 mm

#### (Ilustration photograph)

## **Technical data**

Material Galvanized-steel/Rubber

Turnable Type Bearing Needle bearing

Weight 2,3 kg Load capacity (Dynamic/static) 135 / 270 kg Temperature resistance -20/+60°C Thread width 40 mm Wheel diameter 160 mm

Plate holes centres 105 x 80/75 mm Plate size 137 x 105 mm Height (total) 200 mm Plate hole diameter 11 mm

Ø 160

#### **Attributes**

- Made of pressed galvanized steel forks. Wheel is made of rubber.
- Reinforced steel fork in galvanized surface finishing.
- Can be used in manufacturing industry transport trolleys or in a construction industry for scaffolding, etc.
- In accordance with EN 12532 regulation Pulleys and wheels for speeds up to 4 km/h.