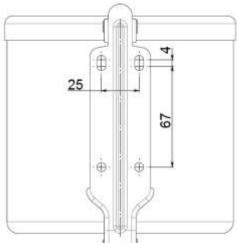

## TECHNICAL DATA SHEET

# PRODUCT No. 6095 Wall mounted – dia. 150 mm – red/black



#### (Ilustrative photograph)

#### Technical data

MaterialSteel sheetWeight1,1 kgDiameter150 mmHeight145 mm

#### **Attributes**

- Made of steel sheet.
- Ashtray is adjusted for mounting on wall.
- Thanks to its design the eashtray can be used as an decorative object.
- Suitable for indoor out outdoor use.
- Wide usability from hotels, meeting rooms to smoker areas or households.

#### **Color variations**

- Lid/body – 6095 (Black/red), 6533 (Black/white), 6523 (Stainless).

#### Product purpouse

- Designed for cigarette butts disposal in the interior or exterior areas.

### **Additions**

- Delivered in red-black, white-black and stainless versions.