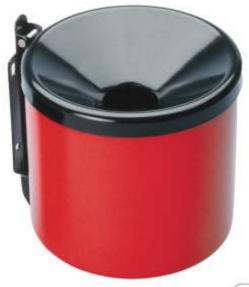

# PRODUCT No. 6095 Wall mounted – dia. 150 mm – red/black

#### (Ilustrative photograph)

#### Technical data

MaterialSteel sheetWeight1,1 kgDiameter150 mmHeight145 mm