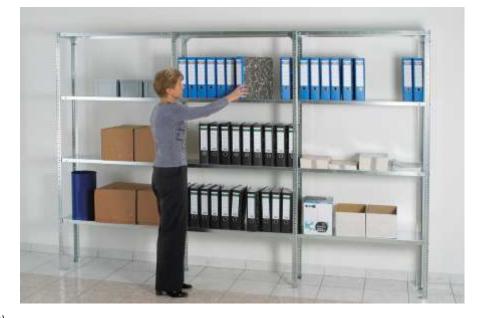

## (Ilustrative photograph) Technical data

| Material                    | Steel sheet           |
|-----------------------------|-----------------------|
| Weight (approx.)            | 22 kg                 |
| Max. load capacity on shelf | 95 kg (evenly loaded) |
| No. of shelves              | 6 pcs                 |
| Width                       | 1000 mm               |
| Depth                       | 305 mm                |
| Height                      | 2000 mm               |

## <u>Attributes</u>

- Made of galvanized steel sheet.
- Modular shelf racks assembled with bolts consists of stands and shelves.
- The racks are delivered in dismounted state including reinforcing angles, support feet and connecting material.
- The load capacity is valid for balanced loading on shelf.

## Product purpouse

- Designed as an additional rack for storing of common items in the interior spaces.