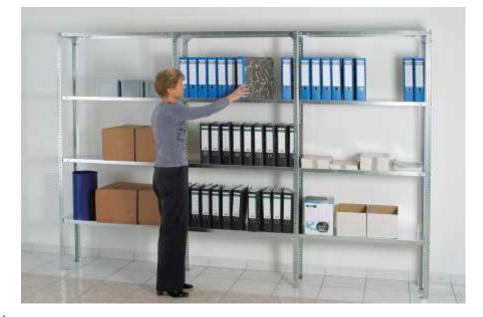

# (Ilustrative photograph) Technical data

| Material                    | Steel sheet            |
|-----------------------------|------------------------|
| Wateria                     | Steer Sheet            |
| Weight (approx.)            | 34 kg                  |
| Max. load capacity on shelf | 120 kg (evenly loaded) |
| No. of shelves              | 4 pcs                  |
| Width                       | 1000 mm                |
| Depth                       | 762 mm                 |
| Height                      | 2000 mm                |