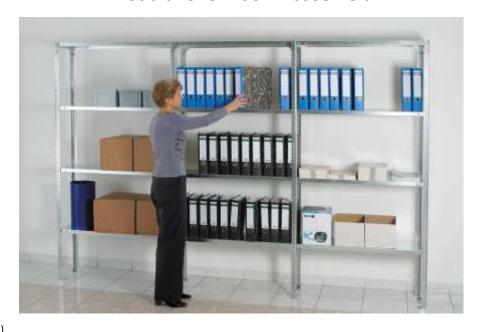

#### (Ilustrative photograph)

#### Product purpouse

- Designed for storing of common items in the interior spaces.