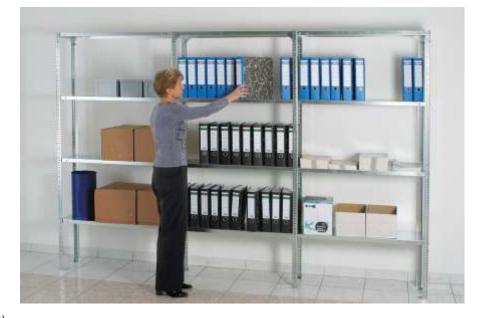

# (Ilustrative photograph) Technical data

| Material                    | Steel sheet           |
|-----------------------------|-----------------------|
| Weight (approx.)            | 31 kg                 |
| Max. load capacity on shelf | 95 kg (evenly loaded) |
| No. of shelves              | 6 pcs                 |
| Width                       | 1000 mm               |
| Depth                       | 610 mm                |
| Height                      | 3050 mm               |