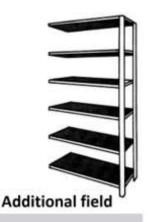

# Modular shelf rack – additional field

# (Ilustrative photograph) Technical data

| Material                    | Steel sheet           |
|-----------------------------|-----------------------|
| Weight (approx.)            | 31 kg                 |
| Max. load capacity on shelf | 95 kg (evenly loaded) |
| No. of shelves              | 6 pcs                 |
| Width                       | 1000 mm               |
| Depth                       | 610 mm                |
| Height                      | 3050 mm               |