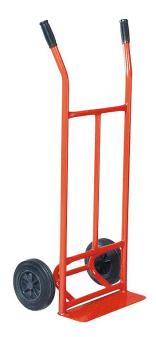

# PRODUCT No. 6244

Stacking and sack truck (trolley)

(Ilustrative photograph) Technical data

| Material          | Steel         |
|-------------------|---------------|
| Weight (approx.)  | 14 kg         |
| Load capacity     | 100 kg        |
| Wheels (diameter) | Full (200 mm) |
| Width             | 500 mm        |
| Height            | 1100 mm       |
| Shovel dimensions | 400 / 100 mm  |

## **Attributes**

- Made of steel material.
- Suitable for stacking and transportation of material in sacks.
- Equipped with two full wheels with diameter of 200 mm and handles with plastic covers.
- Designed for manual manipulation operations.