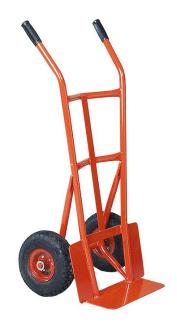

#### (Ilustrative photograph)

### Technical data

Material Steel
Weight (approx.) 16 kg
Load capacity 200 kg

Wheels (diameter) With inner tube (260 mm)

Width 500 mm Height 1050 mm Shovel dimensions 380 / 120 mm

#### **Attributes**

- Made of steel material.
- Suitable for stacking and transportation of material in sacks.
- Equipped with two inner tube wheels with diameter of 260 mm and handles with plastic covers.
- Designed for manual manipulation operations.